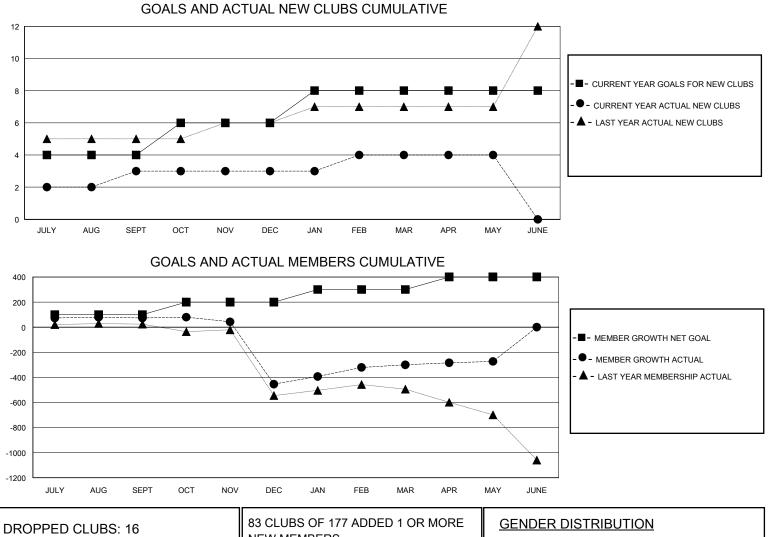

## MONTHLY MEMBERSHIP PROGRESS REPORT

District 324B3

Results as of: 5/31/2020

| GMT:                  |               |           |               |                       |                        |                         | GMT CA                                             |  |
|-----------------------|---------------|-----------|---------------|-----------------------|------------------------|-------------------------|----------------------------------------------------|--|
| Clubs                 |               |           |               | Members               |                        |                         |                                                    |  |
| RESULTS FOR 2019-2020 |               |           |               | RESULTS FOR 2019-2020 |                        |                         |                                                    |  |
| QUARTER               | NEW CLUB GOAL | NEW CLUBS | DROPPED CLUBS | QUARTER               | BER GROWTH NET<br>GOAL | MEMBER GROWTH<br>ACTUAL | DROPPED<br>MEMBERS ACTUAL<br>(including transfers) |  |
| JULY/AUG/SEPT         | 4             | 3         | 4             | JULY/AUG/SEPT         | 100                    | 243                     | 142                                                |  |
| OCT/NOV/DEC           | 2             | 0         | 9             | OCT/NOV/DEC           | 100                    | 59                      | 568                                                |  |
| JAN/FEB/MAR           | 2             | 1         | 3             | JAN/FEB/MAR           | 100                    | 441                     | 91                                                 |  |
| APR/MAY/JUNE          | 0             | 0         | 0             | APR/MAY/JUNE          | 100                    | 58                      | 20                                                 |  |

| 83 CLUBS OF 177 ADDED 1 OR MORE | GENDER DISTRIBUTION |                                                                                                             |                                                                                                                                                                            |
|---------------------------------|---------------------|-------------------------------------------------------------------------------------------------------------|----------------------------------------------------------------------------------------------------------------------------------------------------------------------------|
| NEW MEMBERS                     | MALE 5,046 (76.05%) |                                                                                                             |                                                                                                                                                                            |
|                                 | FEMALE              | 1,589 (23.95%)                                                                                              |                                                                                                                                                                            |
|                                 |                     |                                                                                                             |                                                                                                                                                                            |
|                                 |                     |                                                                                                             | 3,506                                                                                                                                                                      |
| MEMBERSHIP DATA                 |                     |                                                                                                             | 0.000                                                                                                                                                                      |
|                                 |                     |                                                                                                             | 2,083                                                                                                                                                                      |
|                                 |                     |                                                                                                             |                                                                                                                                                                            |
|                                 | NEW MEMBERS         | NEW MEMBERS MALE   FEMALE FEMALE   CLICK HERE FOR CUMULATIVE TOTAL FAMILY U   MEMBERSHIP DATA FAMILY MEMBER | NEW MEMBERS   MALE   5,046 (76.05%)     FEMALE   1,589 (23.95%)     CLICK HERE FOR CUMULATIVE   TOTAL FAMILY UNIT MEMBERS     MEMBERSHIP DATA   FAMILY MEMBERS PAYING HALF |